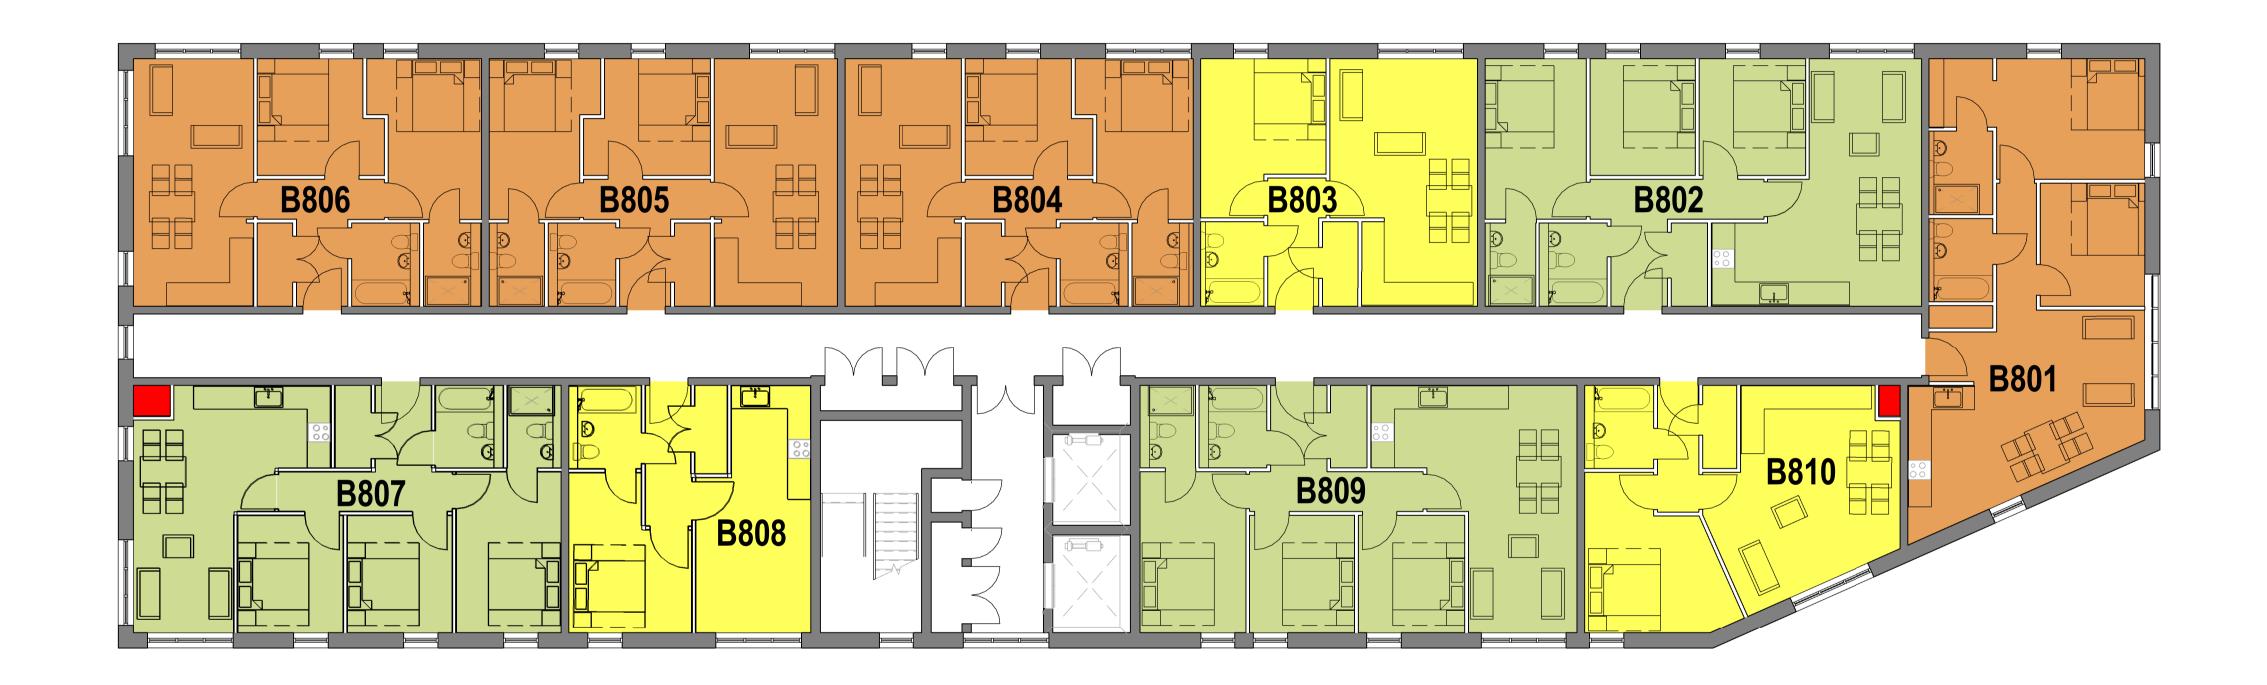

Revision:

3 Bed

Scale 1:100 @ A1 Status Drawn By Checked By Date 09/12/17

Client:

Regent Plaza Ltd

Regent Plaza.

Block B - Eighth Floor

Drawing Number: 17025\_CO-019